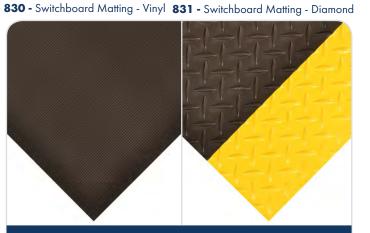

#### 830 - SWITCHBOARD MATTING - VINYL 831 - SWITCHBOARD MATTING - DIAMOND

- Insulated matting engineered to protect workers from electric shock
- Electrically Insulative Type 2 PVC compound
- Class 2 Di-electric Strength: 30,000 volts
- Proof test of 20,000 volts
- Recommended maximum use voltage: 17,000
- Each square foot of this matting is tested in conformance with ANSI/ASTM D-178 specifications
- ASTM D-178 printed on underside of mat