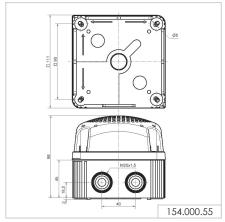

# 154 Vocal alarm

Vocal alarm 154

| ① TECHNICAL SPECIFICATIONS/ORDER SPECIFICATIONS: |                                                 |
|--------------------------------------------------|-------------------------------------------------|
| Dimensions (L x H x W):                          | 111 mm x 98 mm x 111 mm                         |
| Housing:                                         | PP-GF, PC/ABS Blend                             |
| Sound output:                                    | Adjustable, up to 110 dB                        |
| File Transfer:                                   | Via USB connection and provided software        |
| Possible data format:                            | mp3 and wav files                               |
| Number of sequences:                             | 15 files can be remotely triggered or one       |
|                                                  | sequence with max. 50 files                     |
| Suitable for:                                    | Windows®, System requirements - see Handbook    |
| Assembly:                                        | Vocal alarm , USB connection cable and software |
| Voltage:                                         | 24 V DC                                         |
| Current consumption:                             | < 500 mA Low Power                              |
|                                                  | < 1500 mA High Power                            |
| Order No.:                                       | 154 000 55                                      |