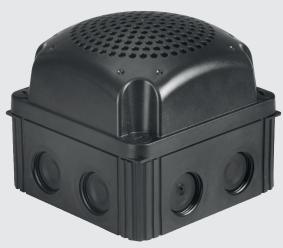

# 154 Vocal alarm

Vocal alarm 154

| ① TECHNICAL SPECIFICATIONS/ORDER SPECIFICATIONS: |                                                 |
|--------------------------------------------------|-------------------------------------------------|
| Dimensions (L x H x W):                          | 111 mm x 98 mm x 111 mm                         |
| Housing:                                         | PP-GF, PC/ABS Blend                             |
| Sound output:                                    | Adjustable, up to 110 dB                        |
| File Transfer:                                   | Via USB connection and provided software        |
| Possible data format:                            | mp3 and wav files                               |
| Number of sequences:                             | 15 files can be remotely triggered or one       |
|                                                  | sequence with max. 50 files                     |
| Suitable for:                                    | Windows®, System requirements - see Handbook    |
| Assembly:                                        | Vocal alarm , USB connection cable and software |
| Voltage:                                         | 24 V DC                                         |
| Current consumption:                             | < 500 mA Low Power                              |
|                                                  | < 1500 mA High Power                            |
| Order No.:                                       | 154 000 55                                      |