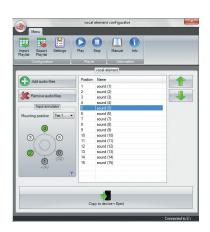

### **↔ TECHNICAL DIAGRAM:**

User-friendly software ensures easy transfer of audio files and simple operation