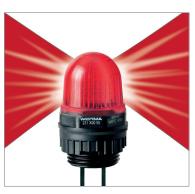

### 230 LED Installation Beacon

Mainly sideways illumination

#### **↔ TECHNICAL DIAGRAM:**

The LED Installation Beacon 230 can for example be used in applications with cable-operated switches or limit switch devices

24 V