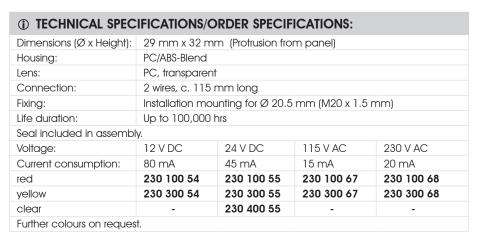

### 230 LED Installation Beacon

Mainly sideways illumination

#### **↔ TECHNICAL DIAGRAM:**

The LED Installation Beacon 230 can for example be used in applications with cable-operated switches or limit switch devices

24 V