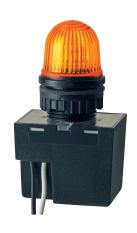

| 231 100 54                                         | 231 100 55 | 231 100 67 | 231 100 68 |
| green                                            | 231 200 54                                         | 231 200 55 | 231 200 67 | 231 200 68 |
| yellow                                           | 231 300 54                                         | 231 300 55 | 231 300 67 | 231 300 68 |
| clear                                            | 231 400 54                                         | 231 400 55 | 231 400 67 | 231 400 68 |
| blue                                             | 231 500 54                                         | 231 500 55 | 231 500 67 | 231 500 68 |

#### **↔ TECHNICAL DIAGRAM:**



CE



**PLC** 

# Beacons & Traffic Lights

## 232 Installation Xenon Flashing Beacon