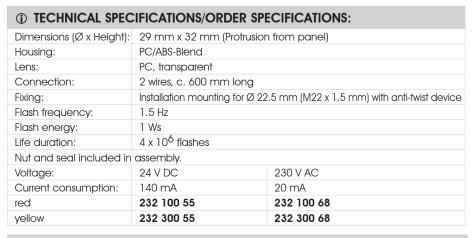

| 231 100 54                                         | 231 100 55 | 231 100 67 | 231 100 68 |
| green                                            | 231 200 54                                         | 231 200 55 | 231 200 67 | 231 200 68 |
| yellow                                           | 231 300 54                                         | 231 300 55 | 231 300 67 | 231 300 68 |
| clear                                            | 231 400 54                                         | 231 400 55 | 231 400 67 | 231 400 68 |
| blue                                             | 231 500 54                                         | 231 500 55 | 231 500 67 | 231 500 68 |

#### **↔ TECHNICAL DIAGRAM:**



CE



**PLC** 

# Beacons & Traffic Lights

## 232 Installation Xenon Flashing Beacon