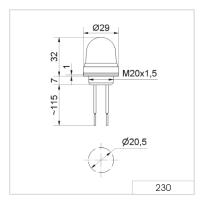

### 230 LED Installation Beacon

Mainly sideways illumination

#### **↔ TECHNICAL DIAGRAM:**

The LED Installation Beacon 230 can for example be used in applications with cable-operated switches or limit switch devices

24 V