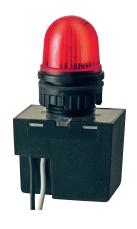

231 100 54                                         | 231 100 55 | 231 100 67 | 231 100 68 |
| green                                            | 231 200 54                                         | 231 200 55 | 231 200 67 | 231 200 68 |
| yellow                                           | 231 300 54                                         | 231 300 55 | 231 300 67 | 231 300 68 |
| clear                                            | 231 400 54                                         | 231 400 55 | 231 400 67 | 231 400 68 |
| blue                                             | 231 500 54                                         | 231 500 55 | 231 500 67 | 231 500 68 |

#### **↔ TECHNICAL DIAGRAM:**



CE



**PLC** 

# Beacons & Traffic Lights

## 232 Installation Xenon Flashing Beacon