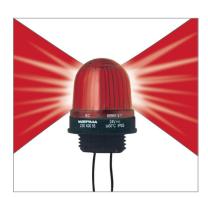

### Micro Installation Beacons - 23x

#### Your benefits

Despite their size, micro installation beacons from the 230 / 231 / 232 range will provide good all-round visibility. The range includes control panel indicator lights.

- The industry standard for control panels
- Easy to install, even where space is restricted

#### Typical applications

Signalling faults and statuses

- On small machines and equipment
- In building technology

#### **Installation options**

- M22 single-hole mounting including nut
- M20 for direct installation, in safety switches, for example

#### **Features**

- Available with a permanent light
- Powerful xenon flash light for increased visibility





## Beacons & Traffic Lights

### 230 LED Installation Beacon





Mainly sideways illumination



#### **↔ TECHNICAL DIAGRAM:**





The LED Installation Beacon 230 can for example be used in applications with cable-operated switches or limit switch devices

24 V

















### 231 LED Installation Beacon







Mainly sideways illumination

| ① TECHNICAL SPECIFICATIONS/ORDER SPECIFICATIONS: |                                                    |            |            |            |
|--------------------------------------------------|----------------------------------------------------|------------|------------|------------|
| Dimensions (Ø x Height):                         | 29 mm x 32 mm (Protrusion from panel)              |            |            |            |
| Housing:                                         | PC/ABS-Blend