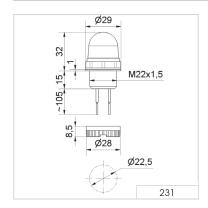

### 231 LED Installation Beacon

Mainly sideways illumination

| ① TECHNICAL SPECIFICATIONS/ORDER SPECIFICATIONS: |                                                    |            |            |            |
|--------------------------------------------------|----------------------------------------------------|------------|------------|------------|
| Dimensions (Ø x Height):                         | 29 mm x 32 mm (Protrusion from panel)              |            |            |            |
| Housing:                                         | PC/ABS-Blend                                       |            |            |            |
| Lens:                                            | PC, transparent                                    |            |            |            |
| Connection:                                      | 2 wires, c. 105 mm long                            |            |            |            |
| Fixing:                                          | Installation mounting for Ø 22.5 mm (M22 x 1.5 mm) |            |            |            |
| Life duration:                                   | Up to 100,000 hrs                                  |            |            |            |
| Nut and seal included in assembly.               |                                                    |            |            |            |
| Voltage:                                         | 12 V DC                                            | 24 V DC    | 115 V AC   | 230 V AC   |
| Current consumption:                             | 80 mA                                              | 45 mA      | 15 mA      | 20 mA      |
| red                                              | 231 100 54                                         | 231 100 55 | 231 100 67 | 231 100 68 |
| green                                            | 231 200 54                                         | 231 200 55 | 231 200 67 | 231 200 68 |
| yellow                                           | 231 300 54                                         | 231 300 55 | 231 300 67 | 231 300 68 |
| clear                                            | 231 400 54                                         | 231 400 55 | 231 400 67 | 231 400 68 |
| blue                                             | 231 500 54                                         | 231 500 55 | 231 500 67 | 231 500 68 |