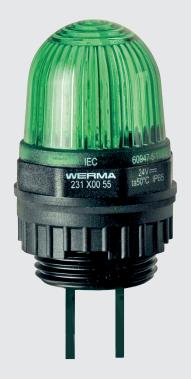

### 231 LED Installation Beacon

Mainly sideways illumination

| ① TECHNICAL SPECIFICATIONS/ORDER SPECIFICATIONS: |                                                    |            |            |            |
|--------------------------------------------------|----------------------------------------------------|------------|------------|------------|
| Dimensions (Ø x Height):                         | 29 mm x 32 mm (Protrusion from panel)              |            |            |            |
| Housing:                                         | PC/ABS-Blend                                       |            |            |            |
| Lens:                                            | PC, transparent                                    |            |            |            |
| Connection:                                      | 2 wires, c. 105 mm long                            |            |            |            |
| Fixing:                                          | Installation mounting for Ø 22.5 mm (M22 x 1.5 mm) |            |            |            |
| Life duration:                                   | Up to 100,000 hrs                                  |            |            |            |
| Nut and seal included in assembly.               |                                                    |            |            |            |
| Voltage:                                         | 12 V DC                                            | 24 V DC    | 115 V AC   | 230 V AC   |
| Current consumption:                             | 80 mA                                              | 45 mA      | 15 mA      | 20 mA      |
| red                                              | 231 100 54                                         | 231 100 55 | 231 100 67 | 231 100 68 |
| green                                            | 231 200 54                                         | 231 200 55 | 231 200 67 | 231 200 68 |
| yellow                                           | 231 300 54                                         | 231 300 55 | 231 300 67 | 231 300 68 |
| clear                                            | 231 400 54                                         | 231 400 55 | 231 400 67 | 231 400 68 |
| blue                                             | 231 500 54                                         | 231 500 55 | 231 500 67 | 231 500 68 |