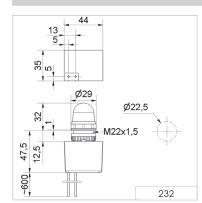

31 100 54                                         | 231 100 55 | 231 100 67 | 231 100 68 |
| green                                            | 231 200 54                                         | 231 200 55 | 231 200 67 | 231 200 68 |
| yellow                                           | 231 300 54                                         | 231 300 55 | 231 300 67 | 231 300 68 |
| clear                                            | 231 400 54                                         | 231 400 55 | 231 400 67 | 231 400 68 |
| blue                                             | 231 500 54                                         | 231 500 55 | 231 500 67 | 231 500 68 |

#### **↔ TECHNICAL DIAGRAM:**



CE



**PLC** 

# Beacons & Traffic Lights

## 232 Installation Xenon Flashing Beacon