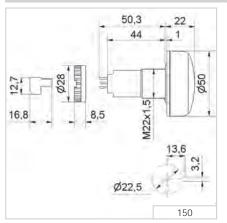

|            |            |
| Nut and seal included in assembly. |                                                                              |            |            |
| Voltage:                           | 24 V DC                                                                      | 115 V AC   | 230 V AC   |
| Current consumption:               | < 50 mA                                                                      | < 20 mA    | < 20 mA    |
| red                                | 150 100 55                                                                   | 150 100 67 | 150 100 68 |
| yellow                             | 150 300 55                                                                   | 150 300 67 | 150 300 68 |

## ↔ TECHNICAL DIAGRAM: