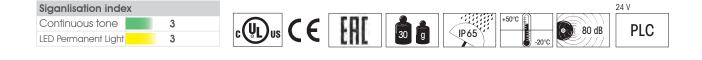

## ① TECHNICAL SPECIFICATIONS/ORDER SPECIFICATIONS:

| Dimensions (Ø x Height):           | 50 mm x 22 mm (Protrusion from panel)                                        |            |            |
|------------------------------------|------------------------------------------------------------------------------|------------|------------|
| Housing:                           | PC/ABS-Blend                                                                 |            |            |
| Lens:                              | PC, transparent                                                              |            |            |
| Connection:                        | Connector plug with screw terminal max. 1.5 mm <sup>2</sup>                  |            |            |
| Tone type:                         | Continuous                                                                   |            |            |
| Tone frequency:                    | c. 2.8 kHz                                                                   |            |            |
| Duty cycle:                        | 100 %                                                                        |            |            |
| Life duration:                     | Up to 50,000 hrs                                                             |            |            |
| Fiving                             | Installation mounting for $\emptyset$ 22.5 mm (M22 x 1.5 mm) with anti-twist |            |            |
| Fixing:                            | device                                                                       |            |            |
| Nut and seal included in assembly. |                                                                              |            |            |
| Voltage:                           | 24 V DC                                                                      | 115 V AC   | 230 V AC   |
| Current consumption:               | < 50 mA                                                                      | < 20 mA    | < 20 mA    |
| red                                | 150 100 55                                                                   | 150 100 67 | 150 100 68 |
| yellow                             | 150 300 55                                                                   | 150 300 67 | 150 300 68 |